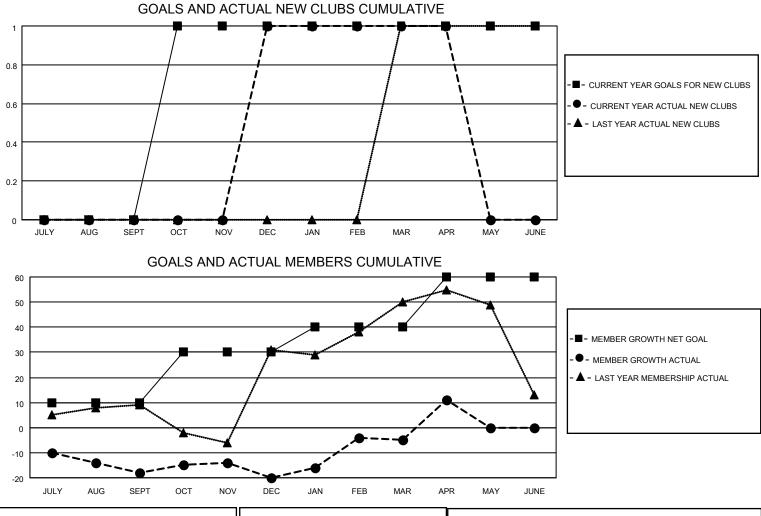

## LOCATION GREECE

District 117 B

Results as of: 4/30/2022

| Clubs<br>RESULTS FOR 2021-2022 |   |   |   | Members<br>RESULTS FOR 2021-2022 |    |    |    |
|--------------------------------|---|---|---|----------------------------------|----|----|----|
|                                |   |   |   |                                  |    |    |    |
| JULY/AUG/SEPT                  | 0 | 0 | 0 | JULY/AUG/SEPT                    | 10 | 7  | 25 |
| OCT/NOV/DEC                    | 1 | 1 | 1 | OCT/NOV/DEC                      | 20 | 49 | 51 |
| JAN/FEB/MAR                    | 0 | 0 | 0 | JAN/FEB/MAR                      | 10 | 40 | 23 |
| APR/MAY/JUNE                   | 0 | 0 | 0 | APR/MAY/JUNE                     | 20 | 17 | 0  |